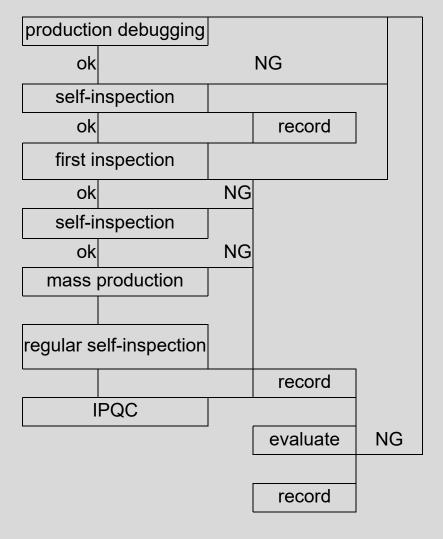

## Inspection flow of machining process

| Person in charge | Content                                                                                                                                                                                                                                                 | Record form                                                                              |
|------------------|---------------------------------------------------------------------------------------------------------------------------------------------------------------------------------------------------------------------------------------------------------|------------------------------------------------------------------------------------------|
| Technician       | Before mass production, the technician will debug the product and do self-inspection. The first piece will be inspected after passing the inspection, otherwise continues debugging.                                                                    |                                                                                          |
| QC               | operator start production if it turns out qualified, otherwise technician continues                                                                                                                                                                     | First inspection, self-<br>inspection and in-<br>process quality<br>control record form. |
| Operator         | Operator do self inpection to the first maching product, starting up if it turns out qualified, otherwise technician continues debugging.                                                                                                               |                                                                                          |
| Operator         | Start mass production.                                                                                                                                                                                                                                  |                                                                                          |
| Operator         | dia ili ili tilo rolovant mopodion rodatto.                                                                                                                                                                                                             | First inspection, self-<br>inspection and in-<br>process quality<br>control record form. |
| QC               | QC shall do regular in-progress inspection and fill in the relevant inspection results.                                                                                                                                                                 |                                                                                          |
| Operator<br>QC   | Production continues if products are evaluated to be qualified, otherwise shut down immediately and improved by technician The products produced during this perioud shall be marked and isolated, execute acc. to management of nonconforming product. | Unqualified label<br>card                                                                |