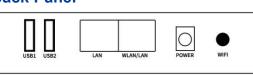

### **Functions**

- 2\*USB ports,can connect 2 printers at the same time
- Support WiFi client mode
- Support WiFi AP mode
- Supports printing across network segments
- Support remote printing
- Support print queue
- Support U disk sharing
- Support scanning
- Support scheduled restart
- Support DHCP
- Support 1 X WAN, 1 X LAN or 2 X LAN, free toggle

#### Intreface

1\* LAN port, adaptive MDI/MDIX, built-in electromagnetic isolation protection

1 WAN port, adaptive MDI/MDIX, buil t-in electromagnetic isolation protection

2\* USB ports

Indicator light: With 1 X "PWR", 1 X "WAN", 1 X "LAN", 1 X "WiFi", 1 X "LINK" indicator light