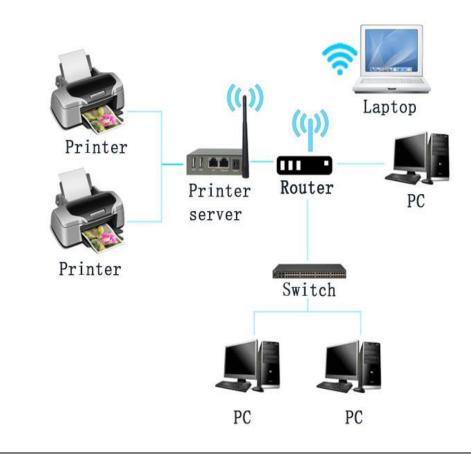

## **Network Diagram**

One end of the print server is connected to the printer, and the other end is connected to the router and switch through a network cable or wifi. The printer can easily provide stable printing services for all users in the local area network at any location on the network.