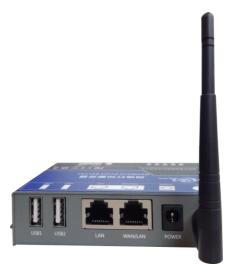

### **Functions**

- 2\*USB ports,can connect 2 printers at the same time
- Support WiFi client mode
- Support WiFi AP mode
- Supports printing across network segments
- Support remote printing
- Support print queue
- Support U disk sharing
- Support scanning
- Support scheduled restart
- Support DHCP
- Support 1 X WAN, 1 X LAN or 2 X LAN, free toggle

#### Intreface

1\* LAN port, adaptive MDI/MDIX, built-in electromagnetic isolation protection

1 WAN port, adaptive MDI/MDIX, buil t-in electromagnetic isolation protection

2\* USB ports

Indicator light: With 1 X "PWR", 1 X "WAN", 1 X "LAN", 1 X "WiFi", 1 X "LINK" indicator light

Antenna interface: 1 standard SMA WiFi antenna interface, characteristic impedance 50 ohms

Power interface: 7.5V~32V, built-in power supply instantaneous overvoltage protection

Reset reset button: By pressing this button for 10 seconds, the parameter configuration of the device