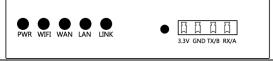

#### Intreface

1\* LAN port, adaptive MDI/MDIX, built-in electromagnetic isolation protection

1 WAN port, adaptive MDI/MDIX, buil t-in electromagnetic isolation protection

2\* USB ports

Indicator light: With 1 X "PWR", 1 X "WAN", 1 X "LAN", 1 X "WiFi", 1 X "LINK" indicator light

Antenna interface: 1 standard SMA WiFi antenna interface, characteristic impedance 50 ohms

Power interface: 7.5V~32V, built-in power supply instantaneous overvoltage protection

Reset reset button: By pressing this button for 10 seconds, the parameter configuration of the device