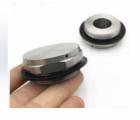

### Metal m40x1.5 Burst Battery Pack Vent Plug

->Maintain high airflow in large battery main pack and open

->Equalize pressure and reduce condensation by allowing air to flow freely into and out of sealed large enclosures.

->Simple and flat design meets any type of enclosures.

->IP68 protection class(2meters/60min.) and -40° C to +125° C operating temp.range.Best to use under the tough environment.

->Installing on the side/top face of enclosures is effective for outdoor use.

#### Part no./Components

| Part no.     | Material  |           |          |                   |   |            | Sales |      |
|--------------|-----------|-----------|----------|-------------------|---|------------|-------|------|
|              | ① Housing | ②Membrane | ③O-ring  | <pre>④Color</pre> | М | lount hole |       | unit |
| MIV-40MSUSEX | SUS304    | Micro     | Silicone | Silver            |   | 40mm       |       | 100  |
|              |           | Membrane  | Silicone |                   |   |            |       |      |