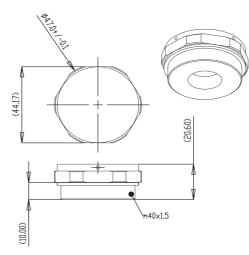

### Metal m40x1.5 Burst Battery Pack Vent Plug

->Maintain high airflow in large battery main pack and open

->Equalize pressure and reduce condensation by allowing air to flow freely into and out of sealed large enclosures.

->Simple and flat design meets any type of enclosures.

->IP68 protection class(2meters/60min.) and -40° C to +125° C operating temp.range.Best to use under the tough environment.

->Installing on the side/top face of enclosures is effective for outdoor use.

#### **Technical Data**

| Typical airflow                            | 2.96l/min(dp=10kpa)                                                                                                                                                                                      |  |  |  |  |
|--------------------------------------------|----------------------------------------------------------------------------------------------------------------------------------------------------------------------------------------------------------|--|--|--|--|
| Burst Pressure kpa                         | <35                                                                                                                                                                                                      |  |  |  |  |
| Degassing/venting Airflow<br>L/s @ 300mbar | 20                                                                                                                                                                                                       |  |  |  |  |
| Enviromental                               | IEC529,2nd(Protection class): .IP67<br>IEC60068-2-1,2,14(Heat resistance):-40°C~+125°C<br>IEC600-2-78(Humidity testing):85°.85%humidity-1000 hours<br>Humidity freeze-High temperature,Hail impact test. |  |  |  |  |

#### Part no./Components

| Part no.     | Material  |           |          |                   |   |            | Sales |      |
|--------------|-----------|-----------|----------|-------------------|---|------------|-------|------|
|              | ① Housing | ②Membrane | ③O-ring  | <pre>④Color</pre> | М | lount hole |       | unit |
| MIV-40MSUSEX | SUS304    | Micro     | Silicone | Silver            |   | 40mm       |       | 100  |
|              |           | Membrane  | Silicone |                   |   |            |       |      |