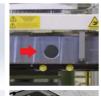

->Simple and flat design meets any type of enclosures.

->IP68 protection class(2meters/60min.) and -40° C to +125° C operating temp.range.Best to use under the tough environment.

->Installing on the side/top face of enclosures is effective for outdoor use.