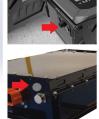

->Simple and flat design meets any type of enclosures.

->IP68 protection class(2meters/60min.) and -40° C to +125° C operating temp.range.Best to use under the tough environment.

->Installing on the side/top face of enclosures is effective for outdoor use.