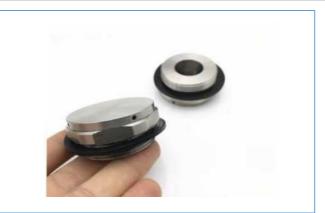

### Metal m40x1.5 Burst Battery Pack Vent Plug

->Maintain high airflow in large battery main pack and open

->Equalize pressure and reduce condensation by allowing air to flow freely into and out of sealed large enclosures.

->Simple and flat design meets any type of enclosures.

->IP68 protection class(2meters/60min.) and -40° C to +125° C operating temp.range.Best to use under the tough environment.

->Installing on the side/top face of enclosures is effective for outdoor use.

#### Part no./Components

| Part no.     | Material  |           |          |                   |   |            | Sales |      |
|--------------|-----------|-----------|----------|-------------------|---|------------|-------|------|
|              | ① Housing | ②Membrane | ③O-ring  | <pre>④Color</pre> | М | lount hole |       | unit |
| MIV-40MSUSEX | SUS304    | Micro     | Silicone | Silver            |   | 40mm       |       | 100  |
|              |           | Membrane  | Silicone |                   |   |            |       |      |