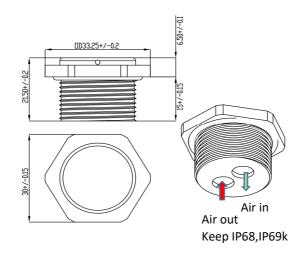

### **Actual Picture**

#### **Dimensions**

| Part No.      | Thread | d     | h    | f  | е  | Typical Open<br>Valve | Enviromental<br>performance                                                                                                                      |
|---------------|--------|-------|------|----|----|-----------------------|--------------------------------------------------------------------------------------------------------------------------------------------------|
| MIV-25MA-02WV | m25    | 33.25 | 21.5 | 15 | 30 | 10kpa                 | Airflow:>2L/min@10kpa IP66.IP67(Immersion:1meters/3 0min.) IP68,IP69k -40°C~+125°C 85°.85%humidity-1000 hours High temperature,Hail impact test. |
|               |        |       |      |    |    |                       |                                                                                                                                                  |
|               |        |       |      |    |    |                       |                                                                                                                                                  |
|               |        |       |      |    |    |                       |                                                                                                                                                  |
|               |        |       |      |    |    |                       |                                                                                                                                                  |
|               |        |       |      |    |    |                       |                                                                                                                                                  |
|               |        |       |      |    |    |                       |                                                                                                                                                  |
|               |        |       |      |    |    |                       |                                                                                                                                                  |