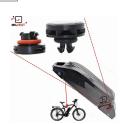

### **Snap in Vent for Battery Pack**

- ->Maintain high airflow in large battery main pack or outdoor Enclosure.
- -> Equalize pressure and reduce condensation by allowing air to flow freely into and out of sealed large enclosures.
- ->Simple and flat low profile design meets any type of enclosures.
- ->IP68 protection class(2meters/60min.) and -40° C to +150° C operating temp.range.Best to use under the tough environment.
- ->Installing on the side/top face of enclosures is effective for outdoor use.

## Installation