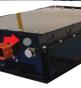

### **Snap in Vent for Battery Pack**

- ->Maintain high airflow in large battery main pack or outdoor Enclosure.
- -> Equalize pressure and reduce condensation by allowing air to flow freely into and out of sealed large enclosures.
- ->Simple and flat low profile design meets any type of enclosures.
- ->IP68 protection class(2meters/60min.) and -40° C to +150° C operating temp.range.Best to use under the tough environment.
- ->Installing on the side/top face of enclosures is effective for outdoor use.