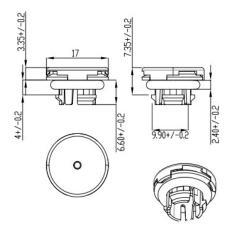

# **Snap Vent Parts**

### **Snap in Vent for Battery Pack**











- ->Maintain high airflow in large battery main pack or outdoor Enclosure.
- -> Equalize pressure and reduce condensation by allowing air to flow freely into and out of sealed large enclosures.
- ->Simple and flat low profile design meets any type of enclosures.
- ->IP68 protection class(2meters/60min.) and -40° C to +150° C operating temp.range.Best to use under the tough environment.
- ->Installing on the side/top face of enclosures is effective for outdoor use.

### Drawing





## Installation



#### **Technical Data**

| Typical airflow          | >130ml/H@1kpa                                                                                                                                                                                                                                             |  |  |  |  |
|--------------------------|-----------------------------------------------------------------------------------------------------------------------------------------------------------------------------------------------------------------------------------------------------------|--|--|--|--|
| WEP                      | >300mbar@1min