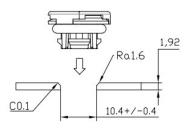

# **Snap Vent Parts**

### **Snap in Vent for Battery Pack**











- ->Maintain high airflow in large battery main pack or outdoor Enclosure.
- -> Equalize pressure and reduce condensation by allowing air to flow freely into and out of sealed large enclosures.
- ->Simple and flat low profile design meets any type of enclosures.
- ->IP68 protection class(2meters/60min.) and -40° C to +150° C operating temp.range.Best to use under the tough environment.
- ->Installing on the side/top face of enclosures is effective for outdoor use.

### Drawing





## Installation



#### **Technical Data**

| Typical airflow          | >130ml/H@1kpa                                                                                                                                                                                                                                             |  |  |  |  |
|--------------------------|-----------------------------------------------------------------------------------------------------------------------------------------------------------------------------------------------------------------------------------------------------------|--|--|--|--|
| WEP                      | >300mbar@1min