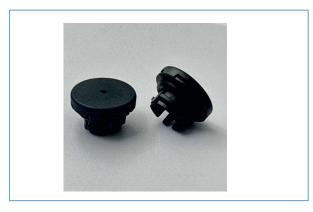

### Part no./Components

| Part no.     | Material  |                   |                |            |  | Sales |      |
|--------------|-----------|-------------------|----------------|------------|--|-------|------|
|              | ① Housing | @Membrane         | <b>30-ring</b> | @Color     |  |       | unit |
| MIV-SNAP-17  | PBT GF30  | Micro             | Silicone       | Black      |  |       | 1000 |
| MIV-SNAP-17S |           | Membrane   Silico | Sincone        | Light Grey |  |       |      |