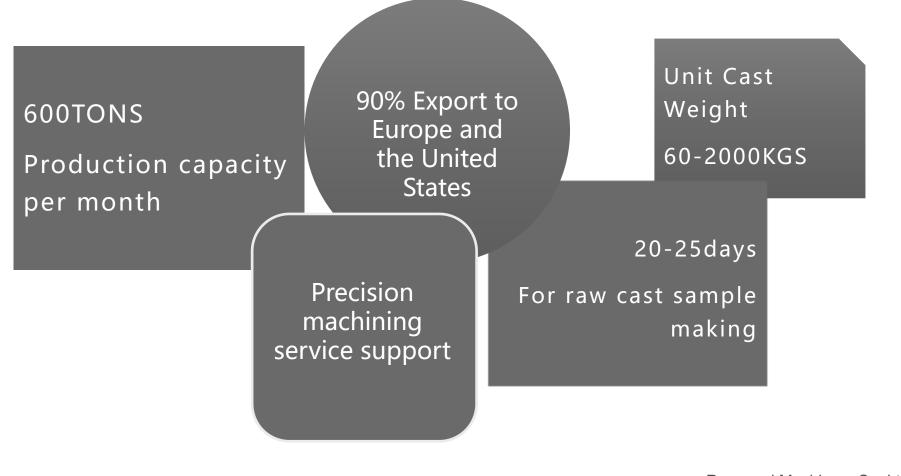

ndmachinery.com



# SAND CASTING

#### ISO9000:2015

Sand casting is a common and important metal molding process, widely used in various fields. It is a method of manufacturing metal parts by casting process which use sand as a model material. Sand casting has the characteristic of low cost, wide range of applications and high productivity, it has become an indispensable part of the manufacturing industry. Because the melting point and fluidity of materials are different, by adjusting the production process of the sand mold, the type and proportion of the binder, it can be adapted to the casting requirements of different materials to meet the requirements of industrial production on the shape, size and surface quality of the parts.



Raymond Machinery Co., Ltd

## PRODCTION CAPACITY







Raymond Machinery Co., Ltd